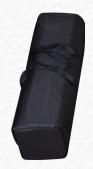

SIZE: 33" x 78"

- High Quality Fabric Printing
- Light Weight
- Sets Up in Minutes
- Great Portability
- Terrific Value
- Carrying Case Included

Storage Bag Included

High Quality Printing 33" x 78" \$60