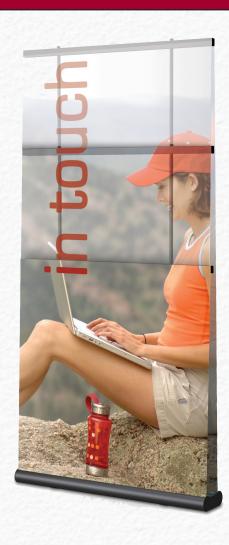

## ROLL UP 33" x 78"

If you are looking for a light-weight, impressive display that sets up in minutes and is also durable, we have the product for you.

The high quality soft signage, dye-sub printed, pulls up from the reservoir below, creating a high impact display.

SIZE: 33" x 78"

- High Quality Fabric Printing
- Light Weight
- Sets Up in Minutes
- Great Portability
- Terrific Value
- Carrying Case Included

Storage Bag Included

High Quality Printing 33" x 78" \$60