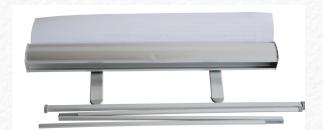

## ROLL UP 33" x 78"

If you are looking for a light-weight, impressive display that sets up in minutes and is also durable, we have the product for you.

The high quality soft signage, dye-sub printed, pulls up from the reservoir below, creating a high impact display.

SIZE: 33" x 78"

- High Quality Fabric Printing
- Light Weight
- Sets Up in Minutes
- Great Portability
- Terrific Value
- Carrying Case Included

Storage Bag Included

High Quality Printing 33" x 78" \$60