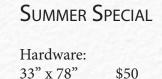

SIZE: 33" x 78"

- High Quality Fabric Printing
- Light Weight
- Sets Up in Minutes
- Great Portability
- Terrific Value
- Carrying Case Included

Storage Bag Included

High Quality Printing 33" x 78" \$60