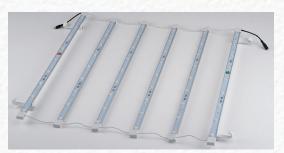

## **PRODUCT SHEET**

Backlit SEG Graphics on a JVI Modular 4 x 3 Frame

LED Curtain

Closeup View LED Curtain

LED Curtain Kit

Our SEG Modular Backlit Exhibit, shown here, is available as a single sided or double sided backlit. The lighting utilizes LED technology so the lights are bright, cool and long lasting. It is also easily

## **PRICING**

Single Sided with 2 End Caps: \$2,585 Hardware LED Curtain Backlit MOJO Fabric High Quality Printing

Double Sided with 2 End Caps: \$3,800 Hardware LED Curtain Channel Bars Backlit MOJO Fabric High Quality Printing