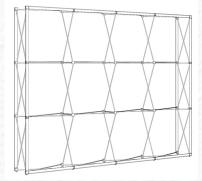

## **PRODUCT SHEET**

Backlit SEG Graphics on a JVI Modular 4 x 3 Frame

LED Curtain

Closeup View LED Curtain

LED Curtain Kit

## SIZE:

Frame: 118"W x 88.25"T x 14"D