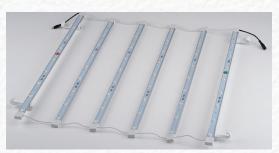

## **PRODUCT SHEET**

Backlit SEG Graphics on a JVI Modular 1 x 3 Frame

LED Curtain

Closeup View LED Curtain

LED Curtain Kit

Our SEG Modular Backlit Exhibit, shown here, is available as a single sided or double sided backlit. The lighting utilizes LED technology so the lights are bright, cool and long lasting. It is also easily