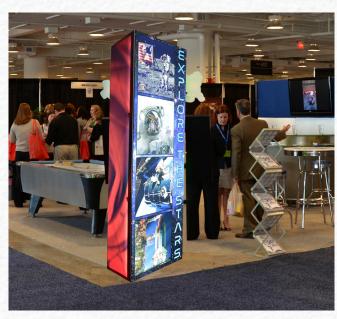

## **PRODUCT SHEET**

Backlit SEG Graphics on a JVI Modular 1 x 3 Frame

LED Curtain

Closeup View LED Curtain

LED Curtain Kit

## 1 X 3 SEG MODULAR LED BACKLIT

SEG, dye-sub fabric is the way to go. The image is high resolution, wrikle free and easily changed out. In addition, the image can be veiwed under normal reflective lighting conditions or made to be seen as a backlit graphic in beautiful color.

Our SEG Modular Backlit Exhibit, shown here, is available as a single sided or double sided backlit. The lighting utilizes LED technology so the lights are bright, cool and long lasting. It is also easily