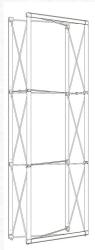

Our SEG Modular Backlit Exhibit, shown here, is available as a single sided or double sided backlit. The lighting utilizes LED technology so the lights are bright, cool and long lasting. It is also easily

## SIZE:

Frame: 30.25"W x 88.25"T x 16.5"D