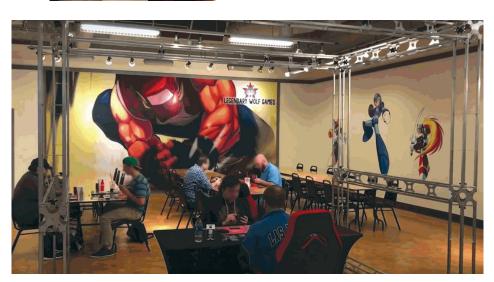

## JVI OUTFITS RETAIL STORE WITH HUGE SEG GRAPHICS

Myles Tyler's gaming store, Legendary Wolf Games, opened in early December. This innovative store for gamers is located at the Oak View Mall in Omaha, Nebraska. The 3,400 sq. ft. store needed to make an impact for its key demographic, and with the help of JVI they hit a homerun.

John Whitt, CEO and President of JVI helped advise Myles as to the best use of SEG {Silicon Edge Graphics} and JVI's SEG Modular system for the wall graphics. By using dye-sublimation printing and JVI's SEG Modular Sytem they were able to print and install huge graphics throughout the store. There were several key advantages to the system.

The Legendary Wolf Games store displays 4 of the huge graphics. The largest is  $10' \times 20'$  with the remaining 3 being almost  $10' \times 12'$ . In addition to the huge graphics, JVI also created 9 wall stickers ranging in size from  $40'' \times 60''$  to  $19.5'' \times 40''$ 