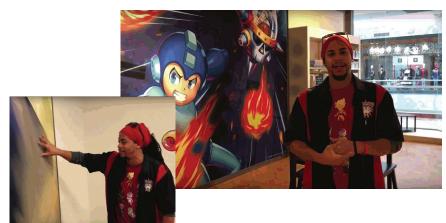

## JVI OUTFITS RETAIL STORE WITH HUGE SEG GRAPHICS

Myles Tyler's gaming store, Legendary Wolf Games, opened in early December. This innovative store for gamers is located at the Oak View Mall in Omaha, Nebraska. The 3,400 sq. ft. store needed to make an impact for its key demographic, and with the help of JVI they hit a homerun.

John Whitt, CEO and President of JVI helped advise Myles as to the best use of SEG {Silicon Edge Graphics} and JVI's SEG Modular system for the wall graphics. By using dye-sublimation printing and JVI's SEG Modular Sytem they were able to print and install huge graphics throughout the store. There were several key advantages to the system.

"The quality of the graphics are amazing, they literally draw people in from the mall. To have all these graphics installed in one day was also a big plus. I also can't say enough about the service JVI provided," stated Myles Tyler.