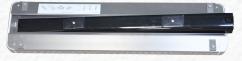

## **PRODUCT SHEET**

Changable Graphic Cartridge

## Deluxe Roll Up 33" x 88"

Our Deluxe Roll Up is a solidly built roll-up display. It has a beautifully finished powder coated base for long term good looks.

The secret is the changeable cartridge that is housed in the underside. Simply pull out one cartridge and pop in a new one with a different graphic. Additionally, The back post has been improved, making the sign at various heights easier and faster.

The high quality soft signage, dye-sub printed, pulls up from the reservoir below, creating a high impact display.

**DIMENSIONS:** 9" x 35"x 3.5" Deep **HEIGHT:** Adjustable Height to 88"Tall

- High Quality Fabric Printing
- Light Weight
- Sets Up in Minutes
- Changeable Cartridge
- Adjustable Post
- Base Available in Black or White