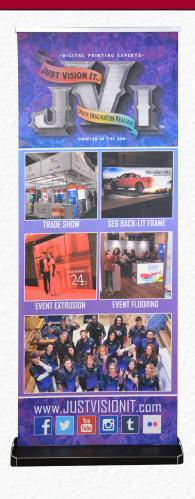

## Deluxe Roll Up 33" x 88"

Our Deluxe Roll Up is a solidly built roll-up display. It has a beautifully finished powder coated base for long term good looks.

The secret is the changeable cartridge that is housed in the underside. Simply pull out one cartridge and pop in a new one with a different graphic. Additionally, The back post has been improved, making the sign at various heights easier and faster.

The high quality soft signage, dye-sub printed, pulls up from the reservoir below, creating a high impact display.

**DIMENSIONS:** 9" x 35"x 3.5" Deep **HEIGHT:** Adjustable Height to 88"Tall

- High Quality Fabric Printing
- Light Weight
- Sets Up in Minutes
- Changeable Cartridge
- Adjustable Post
- Base Available in Black or White